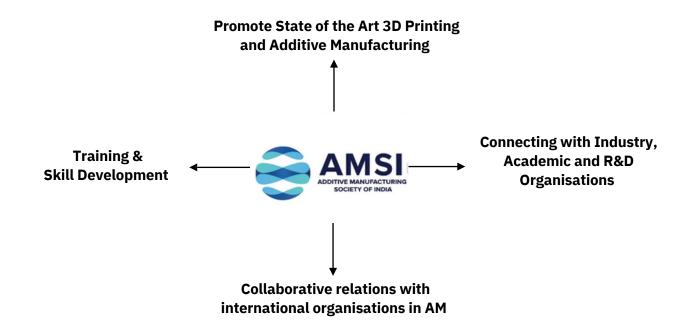

# "AMSI educates and promotes the latest developments and applications in Additive Manufacturing Technologies"

Additive Manufacturing Society of India (AMSI) is a leading professional body with an objective to promote state-of-the art 3D Printing and Additive Manufacturing technology and expand collaborative relations with international organizations in all the aspects of additive manufacturing such as R&D, manufacturing, training and skill development to empower India's advanced manufacturing technology. AMSI has a great network and MoU's with global additive manufacturing organizations.